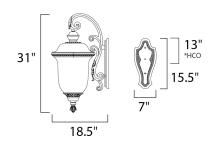

# **MEASUREMENTS**

: 14" W x 31" H x 18.5" Ext DIMENSION : 7" W x 15.5" H x 13" HCO **BACK PLATE** 

HANGING WEIGHT : 11.9 lb