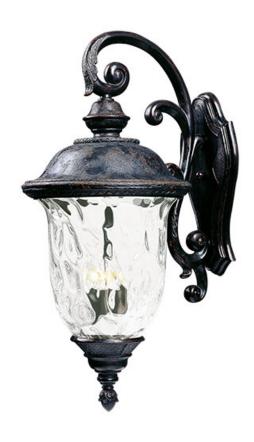

## PRODUCT DESCRIPTION

Maxim Lighting's Carriage House VX Collection is made with Vivex, a material twice the strength of resin, is non-corrosive, UV resistant and backed with a 5-Year Limited Warranty. Carriage House VX features our Oriental Bronze finish and Water Glass.

## **FINISHES OPTION**

Oriental Bronze (OB)

## **GLASS**

Water Glass WG

#### MATERIAL

Vivex Resin Composite, Glass